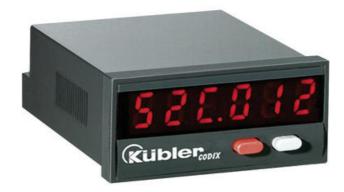

## **LED PULSE COUNTER, CODIX 52C**

6.52C.012.300 Counter Pulse double 24x48mm 10-30VDC

- 10-30VDC
- Dual counting inputs
- 6 Digit display
- PNP/NPN input

## PRODUCT DESCRIPTION

Total counter with double separate inputs. LED display with 6 x intensive digits, 8 mm. The housing is to IP65. Cable connection with screw terminal. The counter comes with clamps for screw or clamp fitting, gaskets and separate front frames to fit 25 x 50 mm panel holes.